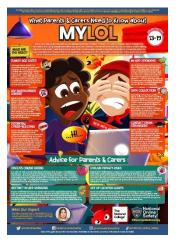

#### **Online Safety**

Teenagers' (and often children in younger years) blossoming interest in romantic relationships and their devotion to online networking is a potent combination – and, regrettably, not always a safe one. It raises all kind of worries about the possibility of sharing intimate images or deeply personal information; and that's simply with contacts their own age – to say nothing of the chance of connecting with an older stranger.

MyLOL – a site which specifically facilitates interaction between 13 to 19-year-olds – has amassed around a million users worldwide, but sadly its safeguarding protocols can't match that level of success. The ease with which an adult could pose as a teen under a bogus birthdate makes grooming a realistic threat – and that's far from the platform's only risk, as our guide explains.