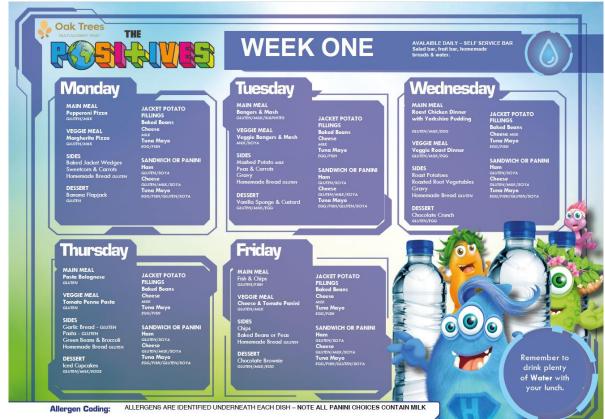

and their devotion to online networking is a potent combination – and, regrettably, not always a safe one. It raises all kind of worries about the possibility of sharing intimate images or deeply personal information; and that's simply with contacts their own age – to say nothing of the chance of connecting with an older stranger.

MyLOL – a site which specifically facilitates interaction between 13 to 19-year-olds – has amassed around a million users worldwide, but sadly its safeguarding protocols can't match that level of success. The ease with which an adult could pose as a teen under a bogus birthdate makes grooming a realistic threat – and that's far from the platform's only risk, as our guide explains.













#### Menu

Please see the <u>school website</u> for allergy menus.



#### **Community Events**



Thank you for your continued support.

Yours sincerely,

Ball

Mrs Emma Ball, Headteacher











INSET Days 2023-2024 Monday 4<sup>th</sup>-September Tuesday 5<sup>th</sup>-September Friday 20<sup>th</sup>-October Monday 8<sup>th</sup>-January Friday 24<sup>th</sup> May